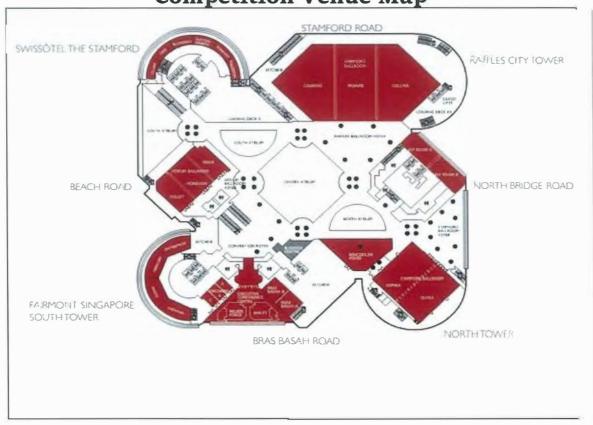

# CHAMPIONSHIPS IMPORTANT NOTICES



#### 【COMPETITION VENUE】

#### 【REGISTRATION Date】

14-18 December 2016

【Open Ceremony Time】
14 December 2016 14:30—17:30 hrs

【For Registration】
Please bring along your International passport

Things to bring 1
1 Speed Stacks ProTimer
4 set of poker cards for Speed Cards and 10 set and above of poker cards for Hour Cards (IMM Standard)



## **Competition Venue Map**



## Accommodation & Meals

#### [Hotel Brief Introduction]

Fairmont Singapore & Swissôtel The Stamford 2 Stamford Road | Singapore 178882 | Singapore

Tel: +65 6338 8585 • Fax: +65 6338 2862

www.fairmont.com/singapore www.swissotel.com/singapore-stamford



Swissôtel The Stamford

Step into a world of comfort and experience the finest in Swiss hospitality at Swissotel The Stamford, Singapore's Leading Business Hotel and one of the tallest hotels in Southeast Asia. Strategically located in the heart of Singapore with the City Hall Mass Rapid Transit (MRT) train station and other major transportation nodes at its doorstep, Swissotel The Stamford is a five-star hotel that boasts a prime location amidst world-class shopping, dining, entertainment and business opportunities.

Be treated to u